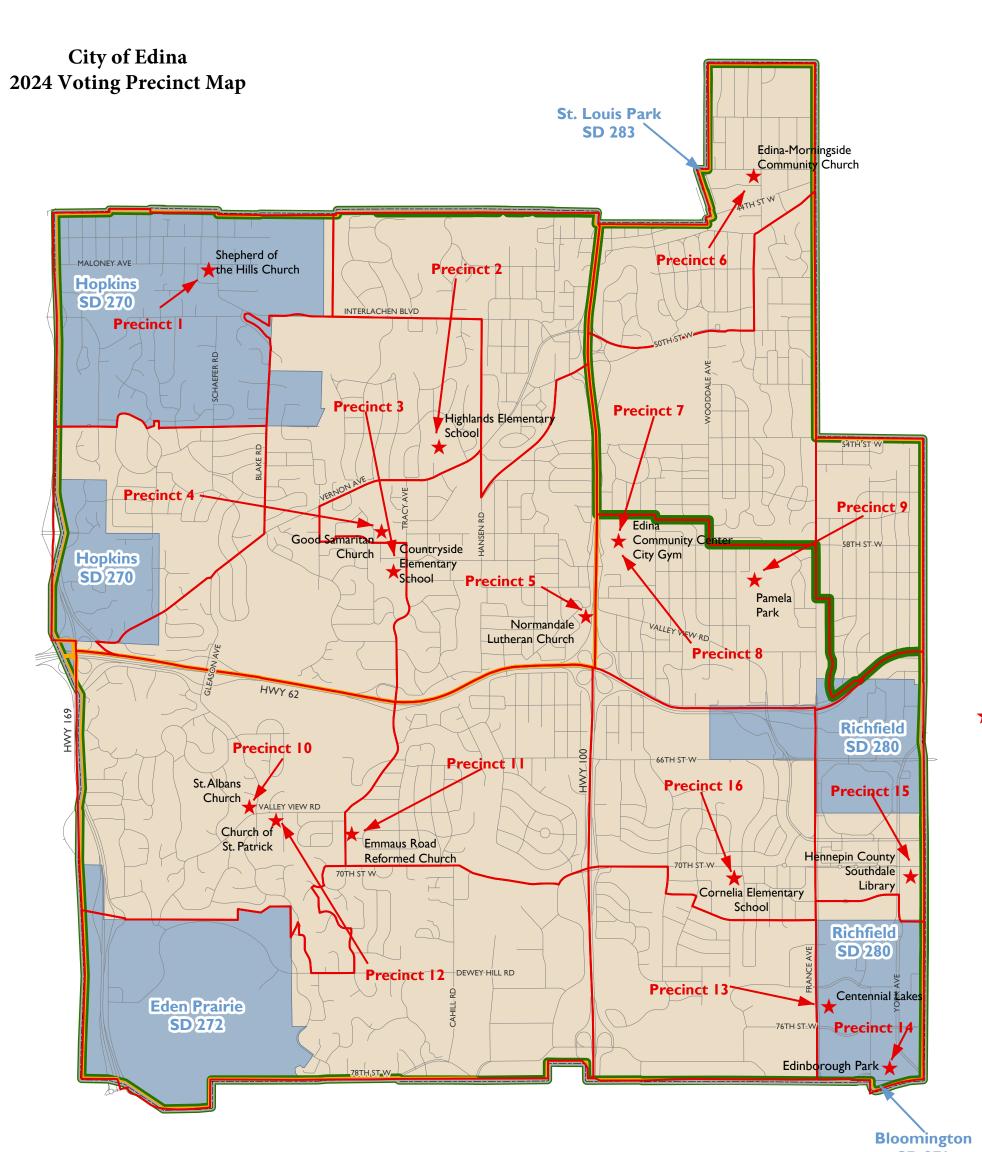

SD 271

### Precinct I

Legend

Polling Location

Precinct Boundary

Representative District

GIS\_SDE.DBO.School\_Districts

Congressional District

Road Centerline

School Districts
Edina (273)
Other School Districts

Municipal Boundary

Congressional District 3 Representative District 46B Shepherd of the Hills Church 500 Blake Road **Precinct 2** 

#### Congressional District 3 Representative District 46B Highlands Elementary School 5505 Doncaster Way **Precinct 3**

Congressional District 3 Representative District 46B Countryside Elementary School 5701 Benton Avenue **Precinct 4** 

Congressional District 3 Representative District 46B Good Samaritan Church 5730 Grove Street

## Precinct 5

Congressional District 3 Representative District 46B Normandale Church 6100 Normandale Road **Precinct 6** 

Congressional District 5 Representative District 50A Edina-Morningside Community Church 4201 Morningside Road

#### Precinct 7

Congressional District 5 Representative District 50A Edina Community Center City Gym 5733 Normandale Road

#### Precinct 8

Congressional District 3 Representative District 50A Edina Community Center City Gym 5733 Normandale Road

## Precinct 9

Congressional District 5 Representative District 50A Pamela Park 4301 VV 58th Street **Precinct 10** 

Congressional District 3 Representative District 50A St. Albans Church 6716 Gleason Road **Precinct 11** 

Congressional District 3 Representative District 50A Emmaus Road Reformed Church 6817 Antrim Road **Precinct 12** 

Congressional District 3 Representative District 50A Church of St. Patrick 6820 St. Patricks Lane

# Precinct 13

Congressional District 3 Representative District 50A Centennial Lakes Centrum 7499 France Ave S **Precinct 14** 

Congressional District 3 Representative District 50A Edinborough Park 7700 York Ave S **Precinct 15** 

Congressional District 3 Representative District 50A Hennepin County Southdale Library 7001 York Ave S **Precinct 16** 

Congressional District 3 Representative District 50A Cornelia Elementary School 7000 Cornelia Drive

 $\wedge$ 

N

January 2024